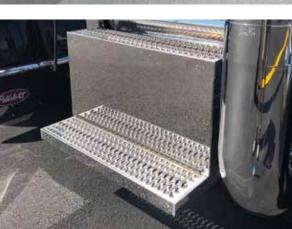

## BATTERY, BOOT & TOOLBOX COVERS

Iowa Customs 18GA #8 304 Non-Directional Polished Stainless Steel Boot Box Cover are expertly manufactured to create a superior fit. Six configurations are available including - Peterbilt Battery Box, Tool/Boot Box, 2015-2017 and 2018+ DPF Step Box Center Panels.

## **PRODUCT INFORMATION**

Finish: #8 304 Polished Stainless Steel

| Part #      | Product                | Information                                                                                        | Fitment                           |
|-------------|------------------------|----------------------------------------------------------------------------------------------------|-----------------------------------|
| IC173001-14 | Boot/Tool Box Kit      | (1) Long Step Trim, (1) Short Step Trim &<br>(1) Tool Box Handle Cutout Center Panel               | Peterbilt 379/389                 |
| IC173002-14 | Battery Box Kit        | (1) Step Trims & (1) Combo Step Center Panel                                                       | Peterbilt 379/389                 |
| IC173003-14 | DPF Cover Kit          | (1) Step Trim & (1) Center Panel                                                                   | Peterbilt 389 Passenger 2015-2017 |
| IC173004-14 | DPF Cover Kit          | (1) Step Trim & (1) Center Panel                                                                   | Peterbilt 389 Passenger 2018+     |
| IC173100-14 | Battery Box Panel      | Dimensions: 30.625 in. L x 12.75 in. T                                                             | See QR Code                       |
| IC173101-14 | Permit Panel Cover Kit | Dimensions Toolbox: 30.625 in. L x 10 in. T)<br>Dimensions Battery Box: 30.625 in. L x 12.75 in. T | See QR Code                       |
| IC173102-14 | Lower Replacement Step | Dimensions: 30.375 in. L x 7.125 in. W x 2 in. T                                                   | See QR Code                       |