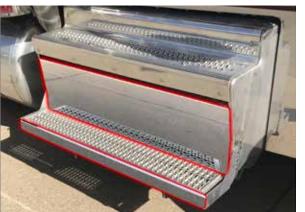

Keep your steps looking sharp and stay safe! Iowa Customs Lower Replacement Steps are sold individually and designed to keep you steady getting in and out. Crafted from our corrosion resistant #8 304 Non Directional Polished Stainless Steel, our steps will stay guarded from rough weather conditions and are made to last.

## **PRODUCT INFORMATION**

Finish: #8 304 Polished Stainless Steel

| Part #      | Product                | Information                                                                                        | Fitment                           |
|-------------|------------------------|----------------------------------------------------------------------------------------------------|-----------------------------------|
| IC173001-14 | Boot/Tool Box Kit      | (1) Long Step Trim, (1) Short Step Trim &<br>(1) Tool Box Handle Cutout Center Panel               | Peterbilt 379/389                 |
| IC173002-14 | Battery Box Kit        | (1) Step Trims & (1) Combo Step Center Panel                                                       | Peterbilt 379/389                 |
| IC173003-14 | DPF Cover Kit          | (1) Step Trim & (1) Center Panel                                                                   | Peterbilt 389 Passenger 2015-2017 |
| IC173004-14 | DPF Cover Kit          | (1) Step Trim & (1) Center Panel                                                                   | Peterbilt 389 Passenger 2018+     |
| IC173100-14 | Battery Box Panel      | Dimensions: 30.625 in. L x 12.75 in. T                                                             | See QR Code                       |
| IC173101-14 | Permit Panel Cover Kit | Dimensions Toolbox: 30.625 in. L x 10 in. T)<br>Dimensions Battery Box: 30.625 in. L x 12.75 in. T | See QR Code                       |
| IC173102-14 | Lower Replacement Step | Dimensions: 30.375 in. L x 7.125 in. W x 2 in. T                                                   | See QR Code                       |