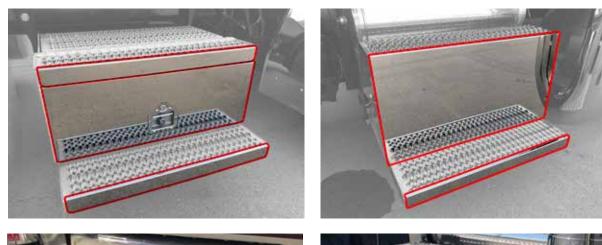

## BATTERY, BOOT & TOOLBOX COVERS

Iowa Customs 18GA #8 304 Non-Directional Polished Stainless Steel Boot Box Cover are expertly manufactured to create a superior fit. Six configurations are available including - Peterbilt Battery Box, Tool/Boot Box, 2015-2017 and 2018+ DPF Step Box Center Panels.

## **PRODUCT INFORMATION**

Finish: #8 304 Polished Stainless Steel

| Part #      | Product                | Information                                                                                        | Fitment                           |
|-------------|------------------------|----------------------------------------------------------------------------------------------------|-----------------------------------|
| IC173001-14 | Boot/Tool Box Kit      | (1) Long Step Trim, (1) Short Step Trim &<br>(1) Tool Box Handle Cutout Center Panel               | Peterbilt 379/389                 |
| IC173002-14 | Battery Box Kit        | (1) Step Trims & (1) Combo Step Center Panel                                                       | Peterbilt 379/389                 |
| IC173003-14 | DPF Cover Kit          | (1) Step Trim & (1) Center Panel                                                                   | Peterbilt 389 Passenger 2015-2017 |
| IC173004-14 | DPF Cover Kit          | (1) Step Trim & (1) Center Panel                                                                   | Peterbilt 389 Passenger 2018+     |
| IC173100-14 | Battery Box Panel      | Dimensions: 30.625 in. L x 12.75 in. T                                                             | See QR Code                       |
| IC173101-14 | Permit Panel Cover Kit | Dimensions Toolbox: 30.625 in. L x 10 in. T)<br>Dimensions Battery Box: 30.625 in. L x 12.75 in. T | See QR Code                       |
| IC173102-14 | Lower Replacement Step | Dimensions: 30.375 in. L x 7.125 in. W x 2 in. T                                                   | See QR Code                       |